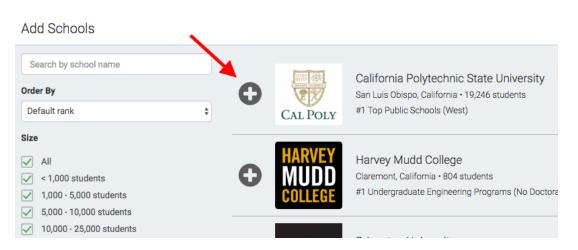

Choose the + Add More Schools button above your list of schools

| Your Schools                                |                     |                              |                                                                |
|---------------------------------------------|---------------------|------------------------------|----------------------------------------------------------------|
| Type to search                              | Search • Add More S | chools                       |                                                                |
| Status                                      |                     | Name ‡                       | Roles                                                          |
| Approved (5)<br>Pending (2)<br>Declined (0) | 0                   | Michigan State<br>University | Post Jobs, Search Students, Message Stude                      |
| Sizes < 1,000                               |                     | University of Miami          | Search Students, Post Work Study Jobs, Pos<br>Message Students |
| 1,000 - 5,000                               |                     | University of Michigan       | Message Students, Post Events, Post Intervi<br>Search Students |

• Click the (+) next to each school you want to add

For more details on how to select the schools you're like to view please visit: <u>How to Toggle Between</u> <u>Your Schools</u>