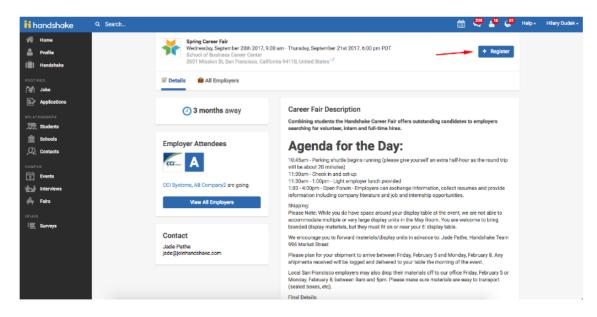

#### If You Already Have An Active Handshake Account:

- 1. Click on the link that you received to register for the career fair
- 2. You will see a page like this:

| ii handshake |                                                                                                                                                     |                                                                 |                                | Learn More Help |
|--------------|-----------------------------------------------------------------------------------------------------------------------------------------------------|-----------------------------------------------------------------|--------------------------------|-----------------|
|              | Fall Career Fair 2017<br>Tuesday, September Sh 2017, 12:00 pm - 7:00 pm EDT<br>Main Career Center<br>Detroit, Michigen, United States <sup>CP</sup> |                                                                 | Sign in to register + Register |                 |
|              | Z Details 🙆 All Employers                                                                                                                           |                                                                 |                                |                 |
|              | 3 months away                                                                                                                                       | Career Fair Description<br>Come check out our emazing students! |                                |                 |
|              | Contact<br>Hilary Dudek<br>Director of Career Services<br>hilary@joinhendshake.com                                                                  |                                                                 |                                |                 |
|              |                                                                                                                                                     |                                                                 |                                |                 |

- 3. Click Register which will pop up a small link to Sign In
- 4. You will be taken to the login page where you can login to your account (If you are having trouble remembering your password, select *Forgot Password*)
- 5. Once you login you will be taken to the career fair registration page